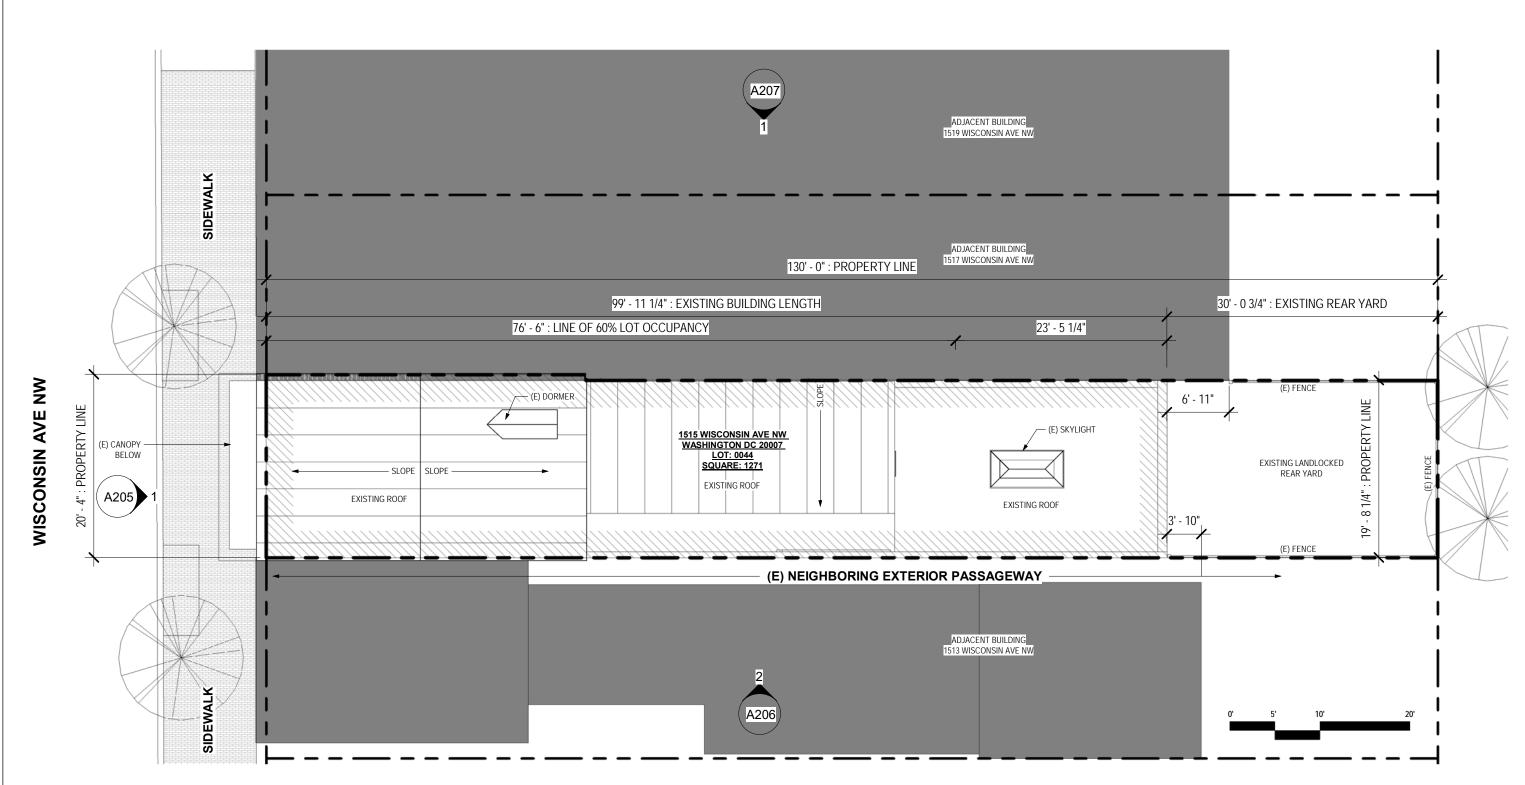

1" = 60'-0"

1 | SITE PLAN - EXISTING

A204 SCALE 3/32" = 1'-0"

WISCONSIN AVE: BZA PACKAGE

| 1515 V | VISCONSIN | AVE NW | , WASHINGT | ON DC 20007 |
|--------|-----------|--------|------------|-------------|
|        |           |        |            |             |

SITE PLAN - EXISTING

A200

926 N STREET NW - REAR - WASHINGTON, DC 20001 T: 202.223.7059 www.gronningarchitects.com

2/22/2021 4:09:54 PM

A204 SCALE 3/32" = 1'-0"

WISCONSIN AVE: BZA PACKAGE

| 1515 WISCONSIN AVE | NW, WASHINGTON DC 20007 |
|--------------------|-------------------------|
|                    |                         |

### **ZONING ANALYSIS**

| EXISTING LOT SIZE      | 2,601 SF              |  |
|------------------------|-----------------------|--|
| ALLOWED LOT OCCUPANCY  | 60% = 1,560 SF        |  |
| EXISTING LOT OCCUPANCY | 75% = 1,954 SF        |  |
| ALLOWED FAR            | 2.5 = 6,502.5 SF      |  |
| EXISTING FAR           | +/- 1.33 = 3,460 SF   |  |
| ADDITION SIZE BY RIGHT | +/- 1.16 = 3,042.2 SF |  |