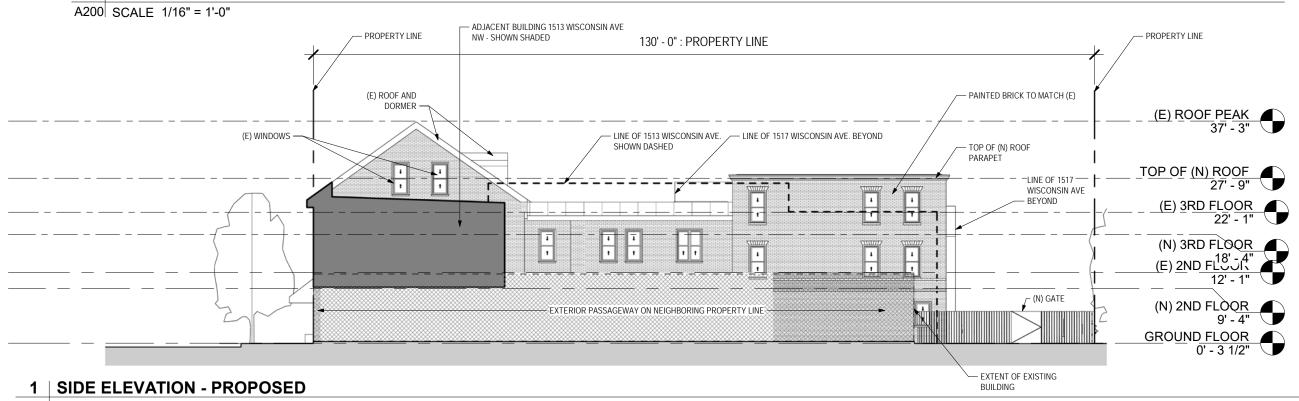

## 2 | SIDE ELEVATION - EXISTING

A201 SCALE 1/16" = 1'-0"

WISCONSIN AVE: BZA PACKAGE

| 1515 WISCONSIN AVE NW | , WASHINGTON DC 20007 |
|-----------------------|-----------------------|
|-----------------------|-----------------------|

**EXISTING AND PROPOSED ELEVATIONS** 

A206