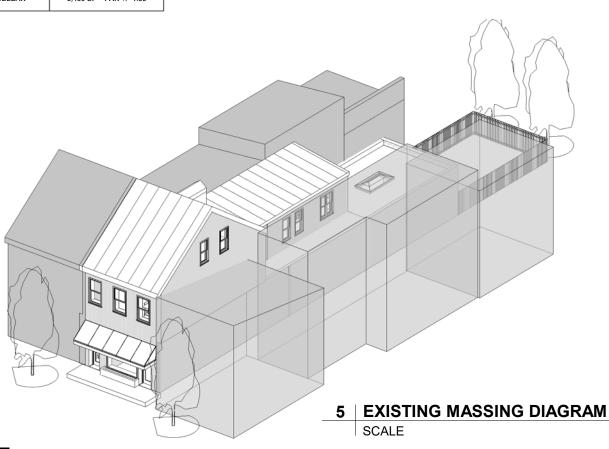

# **PROJECT DATA**

**BUILDING ADDRESS:** 1515 WISCONSIN AVE NW

WASHINGTON DC. 20007

BUILDING OWNER: 1515 WISCONSIN AVENUE LLC

SQUARE: 1271 ZONE: MU-4 LOT: 0044

USE GROUP: MIXED USE

**NUMBER OF STORIES EXISTING**: 3 + CELLAR

NUMBER OF STORIES PROPOSED: 3 + CELLAR

FIRE SPRINKLER: YES - FULLY SPRINKLED

SCOPE OF WORK: ADDITION AND RENOVATION OF AN EXISTING MIXED

> USE BUILDING. NEW 3RD FLOOR REAR ADDITION. PROPOSED 6 UNIT APARTMENTS W/ MERCANTILE ON

THE FIRST FLOOR STREET SIDE.

**GREEN AREA RATIO:** .03

LOT SF: 2.601 SF

BUILDING FOOTPRINT: EXISTING: 1,954 SF PROPOSED: 2,104 SF

LOT OCCUPANCY: ALLOWABLE: 60% EXISTING: 75% PROPOSED: 81%

FLOOR AREA RATIO: ALLOWABLE: 2.5 EXISTING: 1.33 PROPOSED: 1.92