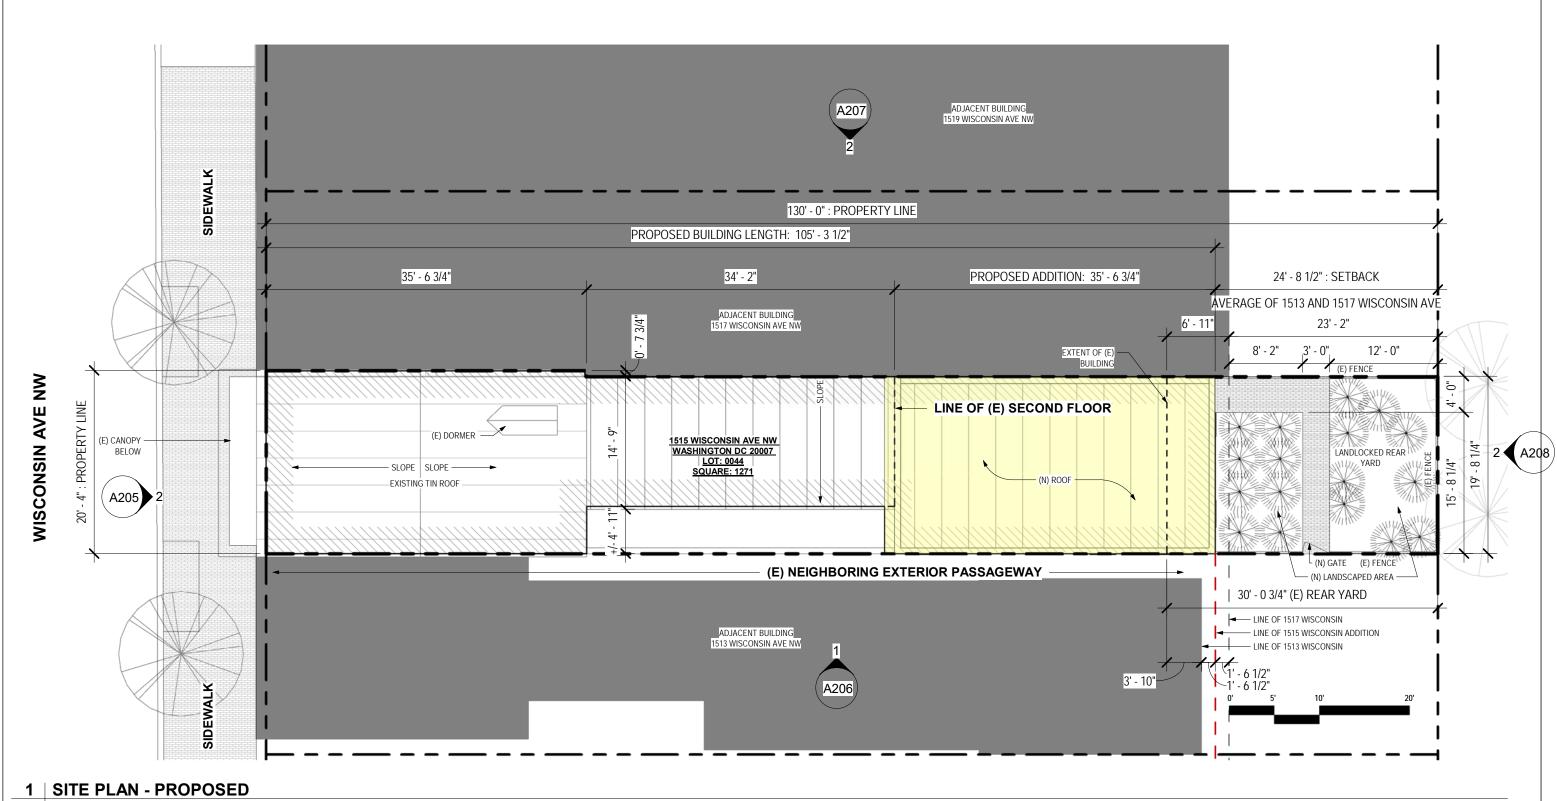

SITE PLAN - PROPOSED

A201

926 N STREET NW - REAR - WASHINGTON, DC 20001 T: 202.223.7059 www.gronningarchitects.com

2/22/2021 4:09:57 PM

### **ZONING ANALYSIS**

| EXISTING LOT SIZE      | 2,601 SF              |  |
|------------------------|-----------------------|--|
| ALLOWED LOT OCCUPANCY  | 60% = 1,560 SF        |  |
| EXISTING LOT OCCUPANCY | 75% = 1,954 SF        |  |
| ALLOWED FAR            | 2.5 = 6,502.5 SF      |  |
| EXISTING FAR           | +/- 1.33 = 3,460 SF   |  |
| ADDITION SIZE BY RIGHT | +/- 1.16 = 3,042.2 SF |  |