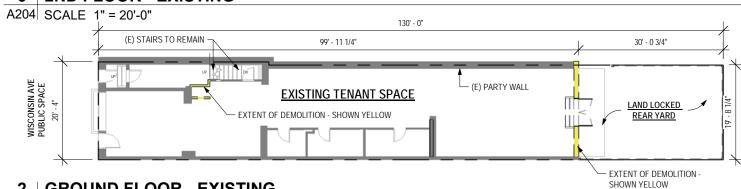

# 2 | GROUND FLOOR - EXISTING

A204 SCALE 1" = 20'-0"

WISCONSIN AVE: BZA PACKAGE

1515 WISCONSIN AVE NW, WASHINGTON DC 20007

1 | CELLAR- EXISTING A204 SCALE 1" = 20'-0"

**EXISTING PLANS** 

1515 WISCONSIN AVE NW, WASHINGTON DC 20007

**PROPOSED PLANS** 

926 N STREET NW - REAR - WASHINGTON, DC 20001 T: 202.223.7059 www.gronningarchitects.com

A203 2/22/2021 4:10:03 PM

GRONNING architects

WISCONSIN AVE: BZA PACKAGE

1515 WISCONSIN AVE NW, WASHINGTON DC 20007