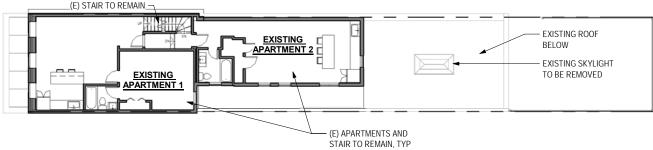

# 6 | ROOF PLAN - EXISTING

A204 SCALE 1" = 20'-0"

EXISTING ROOFS TO REMAIN

EXISTING ROOF

EXISTING LANDLOCKED REAR

YARD

4 | 3RD FLOOR - EXISTING

A204 SCALE 1" = 20'-0" \_(E) STAIR TO REMAIN\_

# 3 | 2ND FLOOR - EXISTING

# 2 | GROUND FLOOR - EXISTING

A204 SCALE 1" = 20'-0"

WISCONSIN AVE: BZA PACKAGE

1515 WISCONSIN AVE NW, WASHINGTON DC 20007

1 | CELLAR- EXISTING A204 SCALE 1" = 20'-0"

**EXISTING PLANS** 

1515 WISCONSIN AVE NW, WASHINGTON DC 20007