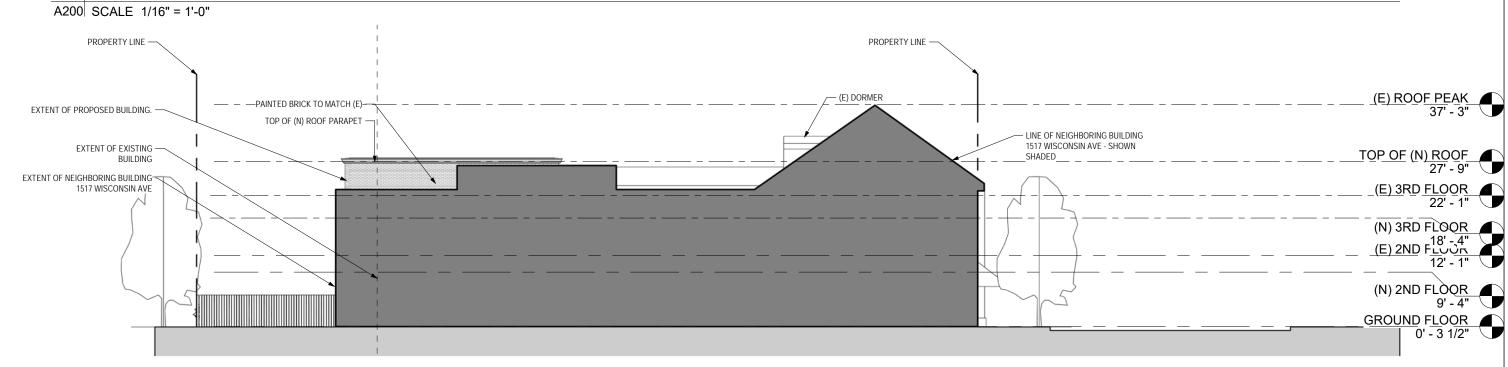

# 2 | SIDE ELEVATION 2 - PROPOSED

A201 SCALE 1/16" = 1'-0"

WISCONSIN AVE: BZA PACKAGE

| 1515 WISCONSIN AVE NW, WASHINGT | ON DC 20007 |
|---------------------------------|-------------|
|                                 |             |

**EXISTING AND PROPOSED ELEVATIONS** 

A207

926 N STREET NW - REAR - WASHINGTON, DC 20001 T: 202.223.7059 www.gronningarchitects.com

2/22/2021 4:10:14 PM

GRONNING architects

WISCONSIN AVE: BZA PACKAGE

1515 WISCONSIN AVE NW, WASHINGTON DC 20007