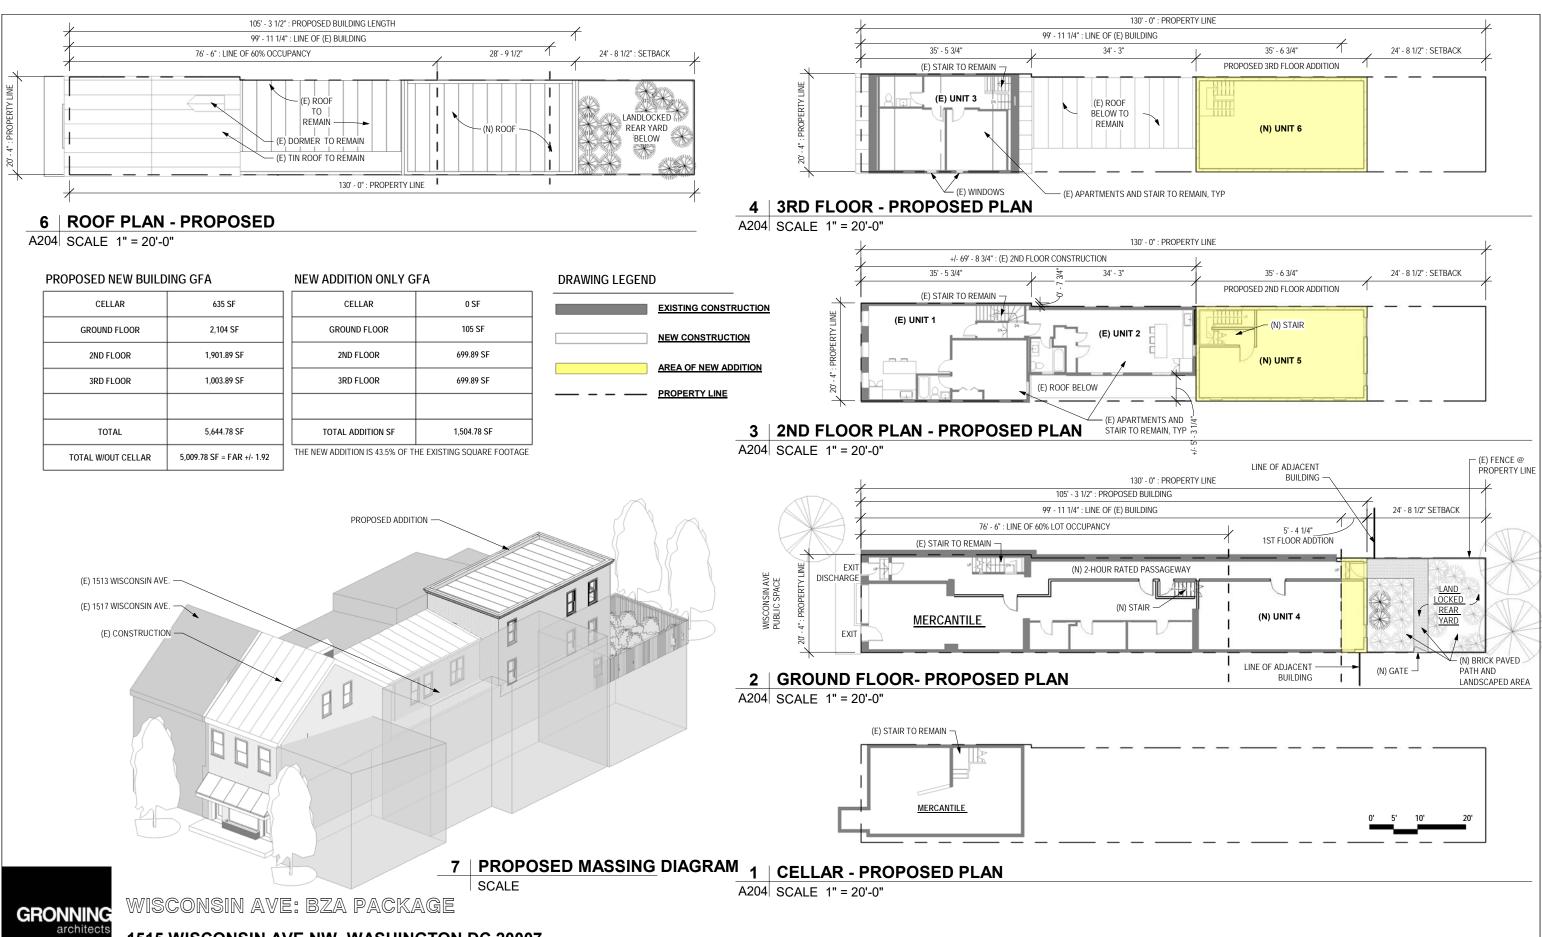

### **ZONING ANALYSIS**

| EXISTING LOT SIZE      | 2,601 SF              |  |
|------------------------|-----------------------|--|
| ALLOWED LOT OCCUPANCY  | 60% = 1,560 SF        |  |
| EXISTING LOT OCCUPANCY | 75% = 1,954 SF        |  |
| ALLOWED FAR            | 2.5 = 6,502.5 SF      |  |
| EXISTING FAR           | +/- 1.33 = 3,460 SF   |  |
| ADDITION SIZE BY RIGHT | +/- 1.16 = 3,042.2 SF |  |

### **EXISTING GFA**

| CELLAR             | 635 SF                  |
|--------------------|-------------------------|
| GROUND FLOOR       | 1,954 SF                |
| 2ND FLOOR          | 1,202 SF                |
| 3RD FLOOR / ATTIC  | 304 SF                  |
| TOTAL              | 4,095 SF                |
| TOTAL W/OUT CELLAR | 3,460 SF = FAR +/- 1.33 |

# 6 | ROOF PLAN - EXISTING

A204 SCALE 1" = 20'-0"

EXISTING ROOFS TO REMAIN

EXISTING ROOF

EXISTING LANDLOCKED REAR

YARD

4 | 3RD FLOOR - EXISTING

A204 SCALE 1" = 20'-0" \_(E) STAIR TO REMAIN\_

**PROPOSED PLANS** 

926 N STREET NW - REAR - WASHINGTON, DC 20001 T: 202.223.7059 www.gronningarchitects.com

A203 2/22/2021 4:10:03 PM

GRONNING architects

WISCONSIN AVE: BZA PACKAGE

1515 WISCONSIN AVE NW, WASHINGTON DC 20007