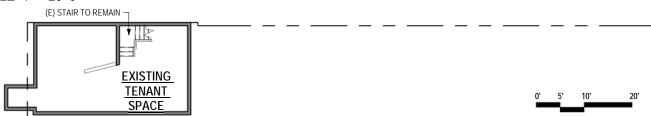

# 2 | GROUND FLOOR - EXISTING

A204 SCALE 1" = 20'-0"

WISCONSIN AVE: BZA PACKAGE

1515 WISCONSIN AVE NW, WASHINGTON DC 20007

1 | CELLAR- EXISTING A204 SCALE 1" = 20'-0"

**EXISTING PLANS** 

1515 WISCONSIN AVE NW, WASHINGTON DC 20007