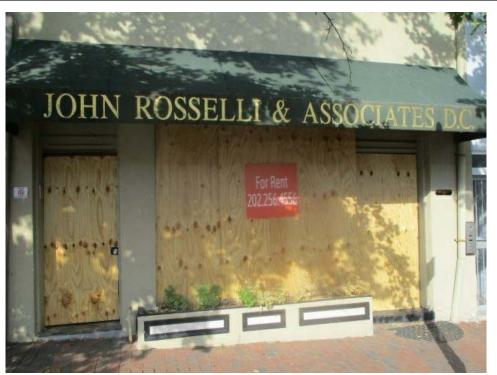

## **1515 WISCONSIN AVE NW**

**VIEW 4: FROM 32ND ST NW** 

**VIEW 1: FROM WISCONSIN AVE NW** 

1515 WISCONSIN AVE NW

**EXISTING EXTERIOR CONDITION PHOTO: SEE FRONT SHEET FOR VIEW LOCATIONS** 

VIEW 5: P ST NW

**VIEW 2: FROM WISCONSIN AVE NW** 

- 1515 WISCONSIN AVE NW

VIEW 6: FROM Q ST NW

**VIEW 3: FROM WISCONSIN AVE NW** 

GRONNING architects

WISCONSIN AVE: BZA PACKAGE

1515 WISCONSIN AVE NW, WASHINGTON DC 20007

WISCONSIN AVE: BZA PACKAGE

1515 WISCONSIN AVE NW, WASHINGTON DC 20007

**EXISTING PHOTOS** 

A003

WISCONSIN AVE: BZA PACKAGE

1515 WISCONSIN AVE NW, WASHINGTON DC 20007

**LOCATION MAP** 

A004

926 N STREET NW - REAR - WASHINGTON, DC 20001 T: 202.223.7059 www.gronningarchitects.com