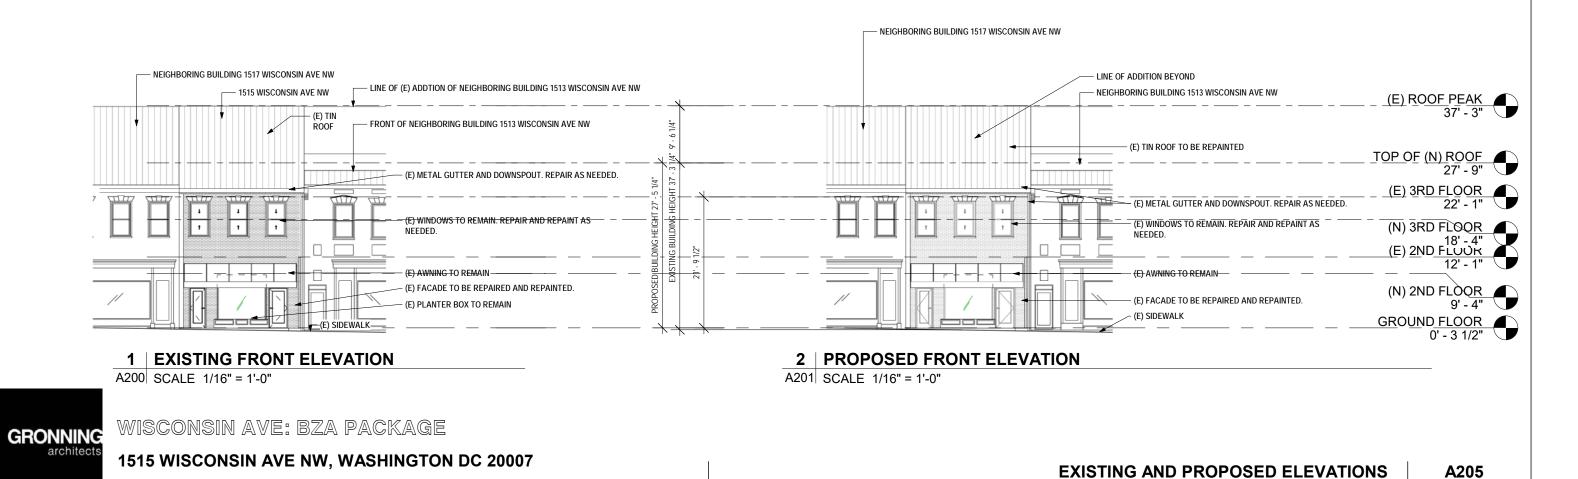

## 2 | SIDE ELEVATION - EXISTING

A201 SCALE 1/16" = 1'-0"

WISCONSIN AVE: BZA PACKAGE

| 1515 WISCONSIN AVE NW | , WASHINGTON DC 20007 |
|-----------------------|-----------------------|
|-----------------------|-----------------------|

**EXISTING AND PROPOSED ELEVATIONS** 

A206