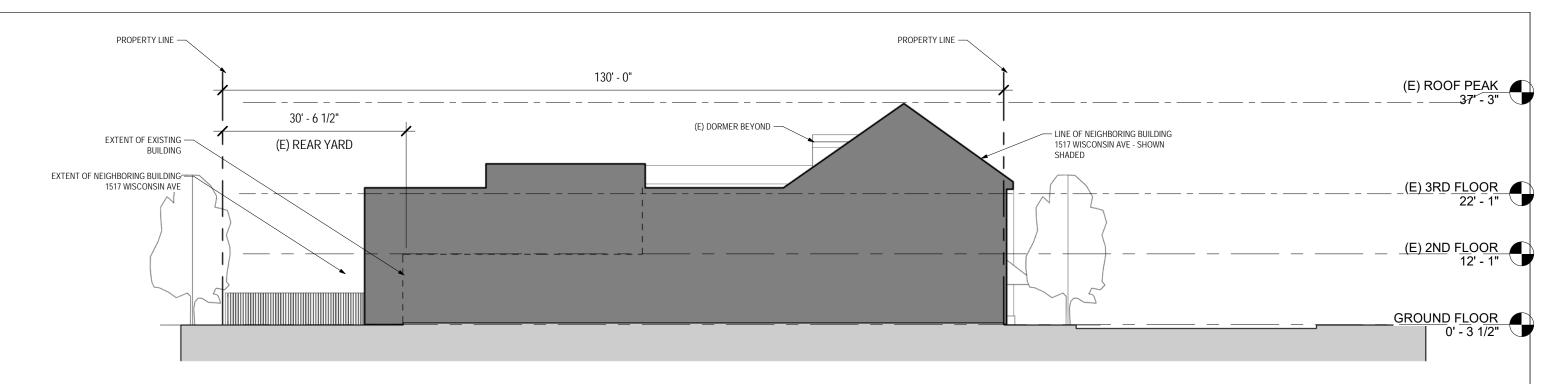

7

1 | CELLAR- EXISTING A204 SCALE 1" = 20'-0"

**EXISTING PLANS** 



1515 WISCONSIN AVE NW, WASHINGTON DC 20007

**PROPOSED PLANS** 

926 N STREET NW - REAR - WASHINGTON, DC 20001 T: 202.223.7059 www.gronningarchitects.com

A203 2/22/2021 4:10:03 PM





GRONNING architects

WISCONSIN AVE: BZA PACKAGE

1515 WISCONSIN AVE NW, WASHINGTON DC 20007

PROPOSED SECTION

A204

926 N STREET NW - REAR - WASHINGTON, DC 20001 T: 202.223.7059 www.gronningarchitects.com

2/22/2021 4:10:06 PM



2/22/2021 4:10:08 PM



## 2 | SIDE ELEVATION - EXISTING



A201 SCALE 1/16" = 1'-0"



WISCONSIN AVE: BZA PACKAGE

| 1515 WISCONSIN AVE NW | , WASHINGTON DC 20007 |
|-----------------------|-----------------------|
|-----------------------|-----------------------|

**EXISTING AND PROPOSED ELEVATIONS** 

A206



## 1 | SIDE ELEVATION 2 - EXISTING



# 2 | SIDE ELEVATION 2 - PROPOSED

A201 SCALE 1/16" = 1'-0"



WISCONSIN AVE: BZA PACKAGE

| 1515 WISCONSIN AVE NW, WASHINGT | ON DC 20007 |
|---------------------------------|-------------|
|                                 |             |

**EXISTING AND PROPOSED ELEVATIONS** 

A207

926 N STREET NW - REAR - WASHINGTON, DC 20001 T: 202.223.7059 www.gronningarchitects.com

2/22/2021 4:10:14 PM



GRONNING architects

WISCONSIN AVE: BZA PACKAGE

1515 WISCONSIN AVE NW, WASHINGTON DC 20007

**EXISTING AND PROPOSED ELEVATIONS** 

A208

926 N STREET NW - REAR - WASHINGTON, DC 20001 T: 202.223.7059 www.gronningarchitects.com

2/22/2021 4:10:16 PM







WISCONSIN AVE: BZA PACKAGE

1515 WISCONSIN AVE NW, WASHINGTON DC 20007

P STREET RENDERING

A209