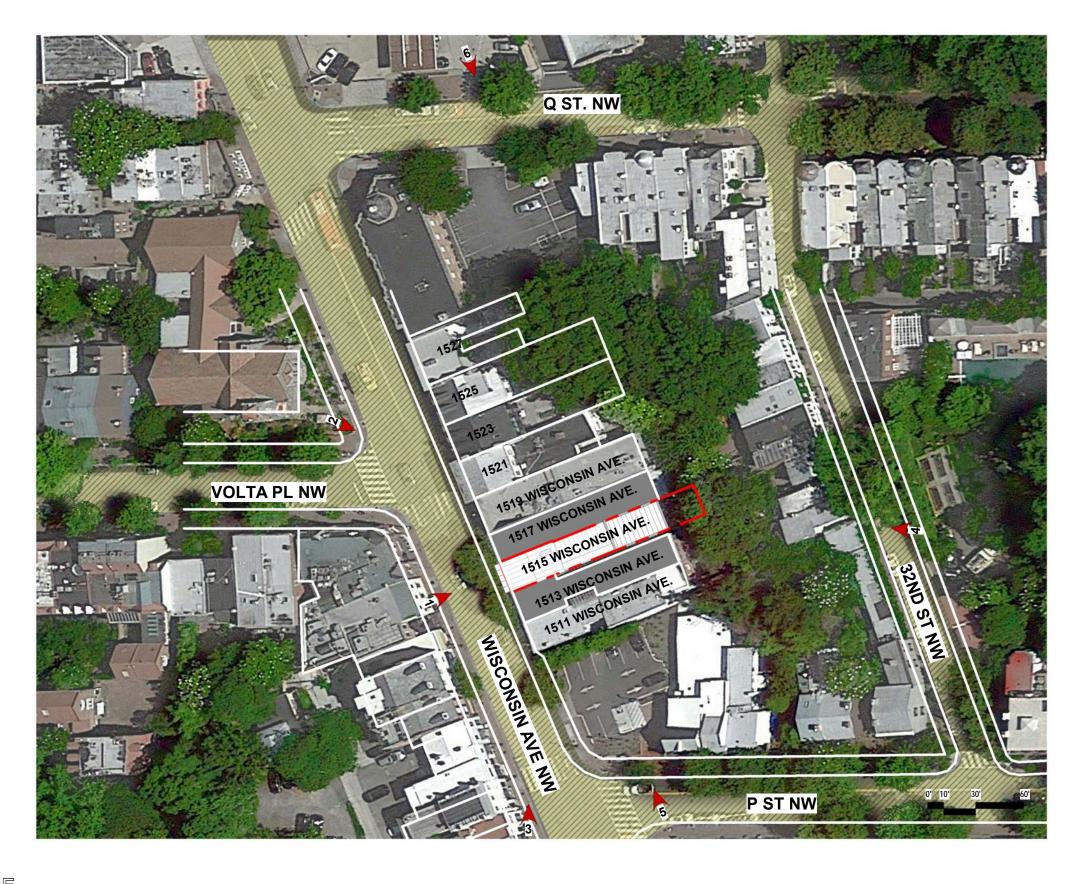

1515 WISCONSIN AVE NW, WASHINGTON DC 20007

**EXISTING PHOTOS** 

A003

WISCONSIN AVE: BZA PACKAGE

1515 WISCONSIN AVE NW, WASHINGTON DC 20007

**LOCATION MAP** 

A004

926 N STREET NW - REAR - WASHINGTON, DC 20001 T: 202.223.7059 www.gronningarchitects.com