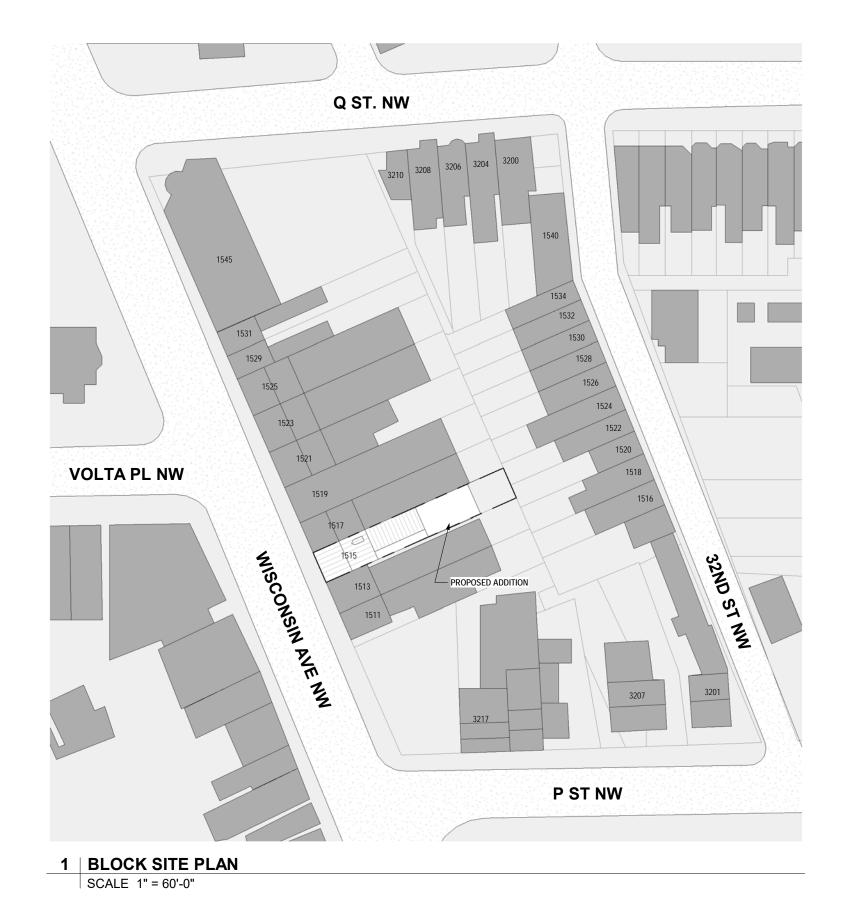

1" = 60'-0"

1 | SITE PLAN - EXISTING

A204 SCALE 3/32" = 1'-0"

WISCONSIN AVE: BZA PACKAGE

| 1515 V | VISCONSIN | AVE NW | , WASHINGT | ON DC 20007 |
|--------|-----------|--------|------------|-------------|
|        |           |        |            |             |

SITE PLAN - EXISTING

A200

926 N STREET NW - REAR - WASHINGTON, DC 20001 T: 202.223.7059 www.gronningarchitects.com

2/22/2021 4:09:54 PM

A204 SCALE 3/32" = 1'-0"

WISCONSIN AVE: BZA PACKAGE

| 1515 WISCONSIN AVE | NW, WASHINGTON DC 20007 |
|--------------------|-------------------------|
|                    |                         |

SITE PLAN - PROPOSED

A201

926 N STREET NW - REAR - WASHINGTON, DC 20001 T: 202.223.7059 www.gronningarchitects.com

2/22/2021 4:09:57 PM

### **ZONING ANALYSIS**

| EXISTING LOT SIZE      | 2,601 SF              |  |
|------------------------|-----------------------|--|
| ALLOWED LOT OCCUPANCY  | 60% = 1,560 SF        |  |
| EXISTING LOT OCCUPANCY | 75% = 1,954 SF        |  |
| ALLOWED FAR            | 2.5 = 6,502.5 SF      |  |
| EXISTING FAR           | +/- 1.33 = 3,460 SF   |  |
| ADDITION SIZE BY RIGHT | +/- 1.16 = 3,042.2 SF |  |