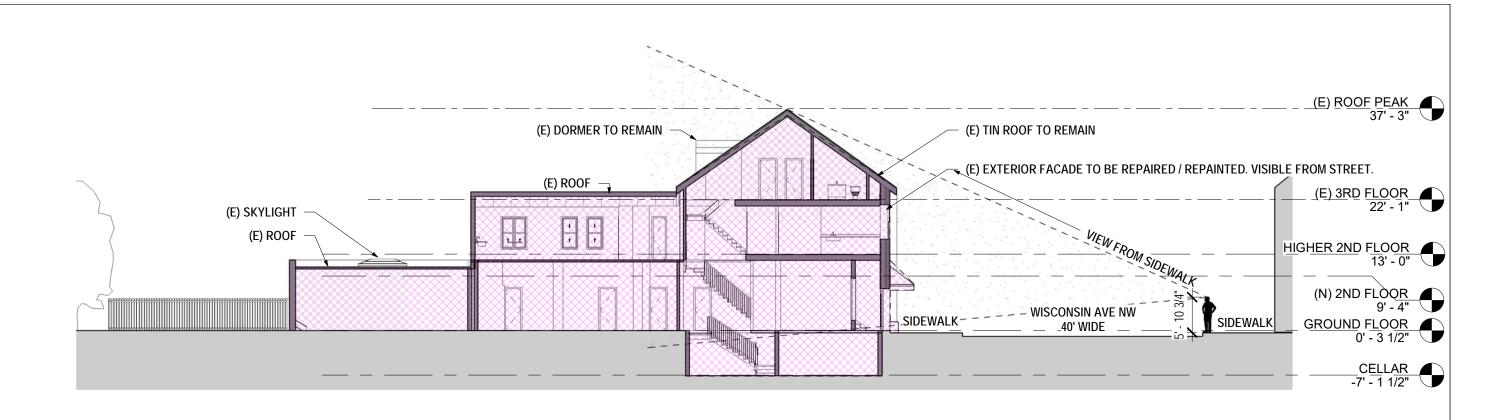

PROPOSED SECTION

A204

926 N STREET NW - REAR - WASHINGTON, DC 20001 T: 202.223.7059 www.gronningarchitects.com

2/22/2021 4:10:06 PM

2/22/2021 4:10:08 PM