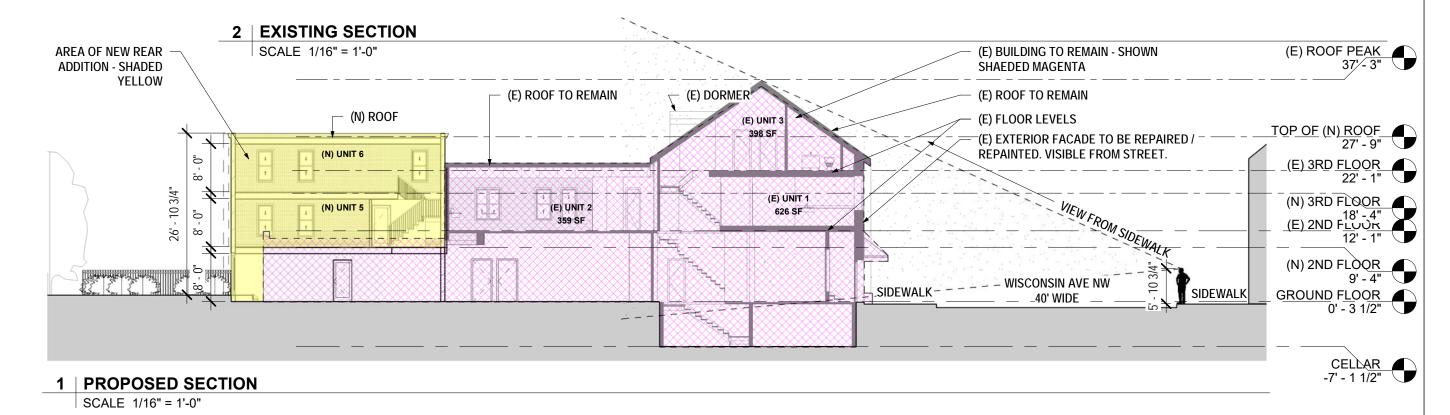

PROPOSED SECTION

A204

926 N STREET NW - REAR - WASHINGTON, DC 20001 T: 202.223.7059 www.gronningarchitects.com

2/22/2021 4:10:06 PM

2/22/2021 4:10:08 PM