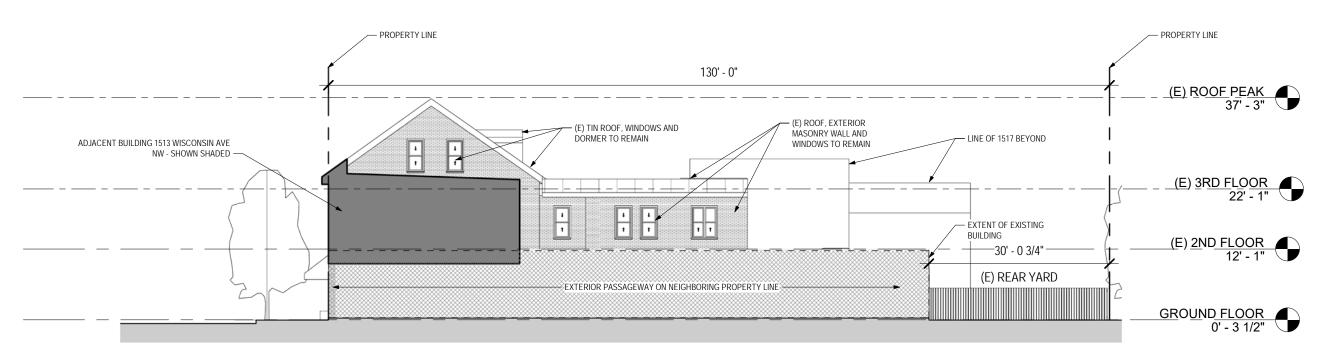

## 1 | SIDE ELEVATION 2 - EXISTING

# 2 | SIDE ELEVATION 2 - PROPOSED

A201 SCALE 1/16" = 1'-0"

WISCONSIN AVE: BZA PACKAGE

| 1515 WISCONSIN AVE NW, WASHINGT | ON DC 20007 |
|---------------------------------|-------------|
|                                 |             |

**EXISTING AND PROPOSED ELEVATIONS** 

A207

926 N STREET NW - REAR - WASHINGTON, DC 20001 T: 202.223.7059 www.gronningarchitects.com

2/22/2021 4:10:14 PM

GRONNING architects

WISCONSIN AVE: BZA PACKAGE

1515 WISCONSIN AVE NW, WASHINGTON DC 20007