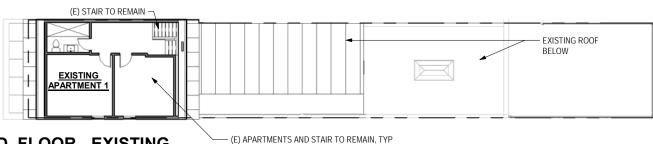

# 3 | 2ND FLOOR - EXISTING

# 2 | GROUND FLOOR - EXISTING

A204 SCALE 1" = 20'-0"

WISCONSIN AVE: BZA PACKAGE

1515 WISCONSIN AVE NW, WASHINGTON DC 20007

1 | CELLAR- EXISTING A204 SCALE 1" = 20'-0"

**EXISTING PLANS** 

1515 WISCONSIN AVE NW, WASHINGTON DC 20007